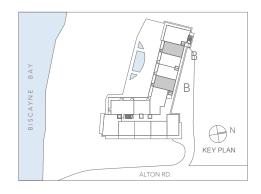

## **RESIDENCES B**

| 302, 402, 502, 602,    | 702, 802 |       |
|------------------------|----------|-------|
| RESIDENCES B - REVERSE |          |       |
| 305, 405, 505, 605,    | 705, 805 |       |
| AREA                   | SQ FT    | SQ M  |
| INTERIOR               | 1,491    | 138.5 |
| TERRACE                | 151      | 14    |
| TOTAL AREA             | 1,642    | 152.5 |