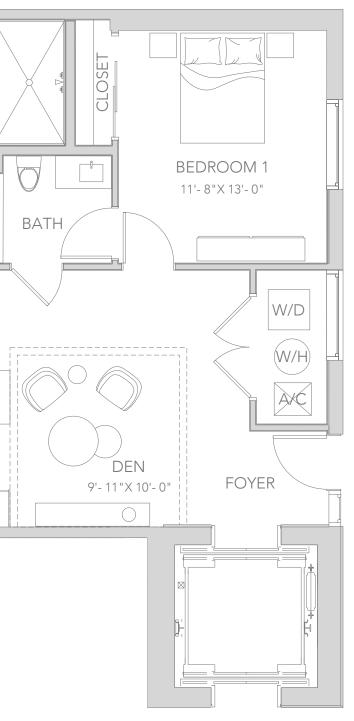

## RESIDENCE B & B-REVERSE

2 BEDROOMS + DEN | 2.5 BATHROOMS

## **RESIDENCES B**

| 302, 402, 502, 602,    | 702, 802 |       |
|------------------------|----------|-------|
| RESIDENCES B - REVERSE |          |       |
| 305, 405, 505, 605,    | 705, 805 |       |
| AREA                   | SQ FT    | SQ M  |
| INTERIOR               | 1,491    | 138.5 |
| TERRACE                | 151      | 14    |
| TOTAL AREA             | 1,642    | 152.5 |