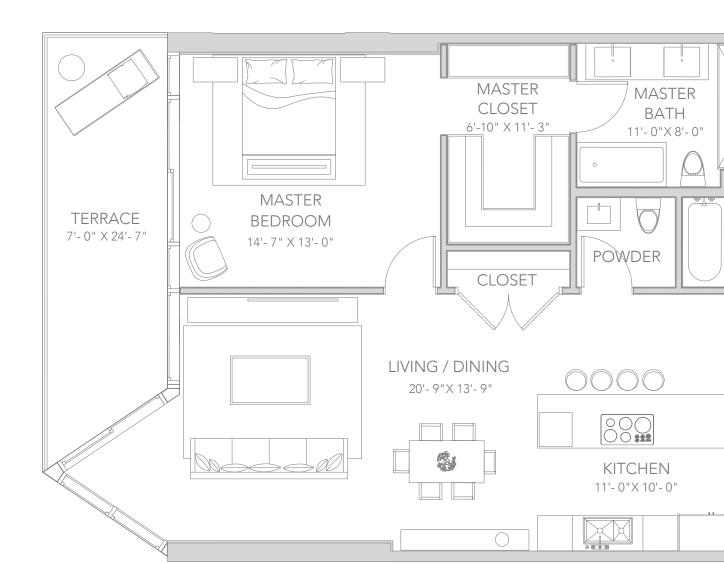

## RESIDENCE B & B-REVERSE

2 BEDROOMS + DEN | 2.5 BATHROOMS

## **RESIDENCES B**

| 302, 402, 502, 602,    | 702, 802 |       |
|------------------------|----------|-------|
| RESIDENCES B - REVERSE |          |       |
| 305, 405, 505, 605,    | 705, 805 |       |
| AREA                   | SQ FT    | SQ M  |
| INTERIOR               | 1,491    | 138.5 |
| TERRACE                | 151      | 14    |
| TOTAL AREA             | 1,642    | 152.5 |